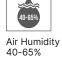

# HARDWOOD FLOORING



## PRODUCT USE

#### 7. INSTALLATION



Glue down over concrete, plywood or wooden subfoor or nail down over wooden subfloor. Semifloating installation as well.

Applicable above, on and below ground level. Suitable for underfloor heating.

#### 8. STORAGE & USE



**10. DESCRIPTIONS & IMAGERY** 

Flooring colors displayed in digital

settings of the monitor you are using.

platforms may vary according to the color

Temperature +18°C ... +22°C (64°F ... 72°F)

+22°0 72°F

Floor

### 9. CARE & MAINTENANCE

Maintenance of hardwood floors with UV Silk assumes normal (daily if necessary) cleaning from dust and grit using a vacuum, followed by a thorough cleaning with floor cleaner. Floor surface areas that receive the most traffic and get worn down quicker, such as areas by the front door, hallways, kitchens etc. Should be periodically renewed with oil.



ME Decor Group OÜ Kopli 27, 10412, Tallinn, Estonia VAT EE102590311 E-mail: info@me-decor.com www.me-floor.com Inst.: @me\_floor\_